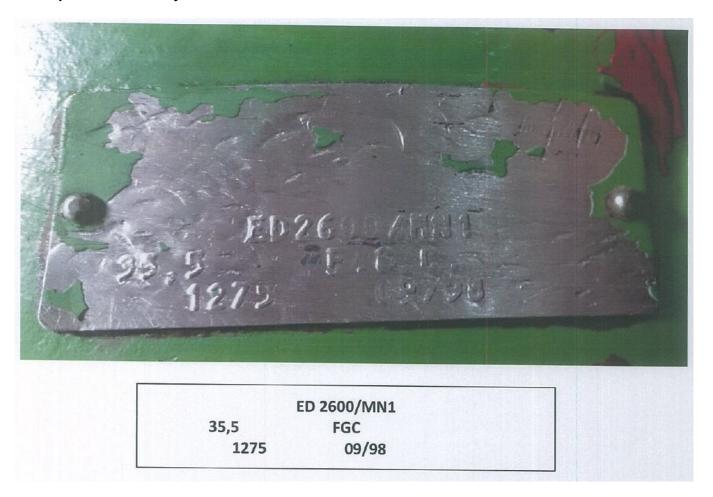

## Name plate of Planetary Gear Reducer ED2600/MN1/35.5



## **Gear Unit Type EM 1600 MN**



Past list No. ) Secondado ) Plano dimensional ) Estudio de tadibilidad ) Lista de repuestos DISTINTA BASE COMPONENTI FOGLIO Component part list - Liste des pieces Sheet - Page Stueckliste - Lista de despieces 00/4251 Seite - Hoja Compilata NERONI 1 27.01.94 1 27.01.94 Controllata INCERTI DESCRIZIONE : RIDUZIONE EPICICLOIDALE 0000 PLANETARY STAGE REDUCTION PLANETAIRE PLANETENGETRIEBESTUFE REDUCCION EPICICLOIDAL EM 1600 MN Schnitzeichnung Dimensionszeichrung Reatsierbakeitsstudie E.T.-Mappe VERSIONE ...: STANDARD CODICE DENOMINAZIONE NOTE P. Description - Description Q. Note - Plan Code - Codigo Beschreibung - Denominacion Bemerk - Notas  $\Theta\Theta\Theta\Theta$ 001 32003822100 CORONA DENTATURA INTERNA 1 RING-GEAR - COURONNE HOHLRAD - CORONA Plan enco