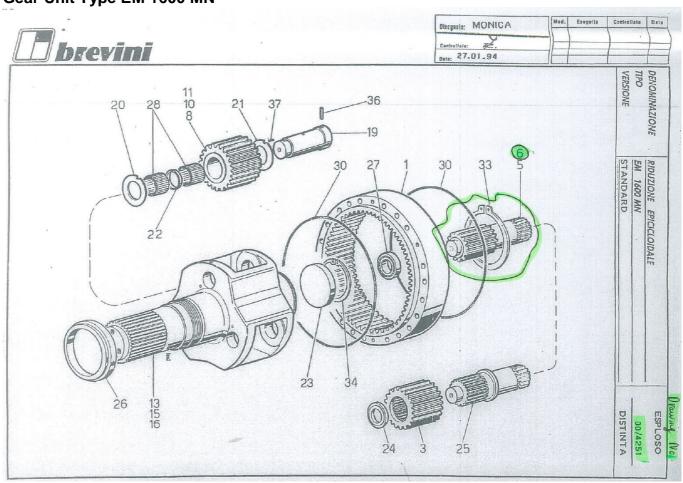

## **Gear Unit Type EM 1600 MN**

Past list No. ) Secondado ) Plano dimensional ) Estudio de tadibilidad ) Lista de repuestos DISTINTA BASE COMPONENTI FOGLIO Component part list - Liste des pieces Sheet - Page Stueckliste - Lista de despieces 00/4251 Seite - Hoja Compilata NERONI 1 27.01.94 1 27.01.94 Controllata INCERTI DESCRIZIONE : RIDUZIONE EPICICLOIDALE 0000 PLANETARY STAGE REDUCTION PLANETAIRE PLANETENGETRIEBESTUFE REDUCCION EPICICLOIDAL EM 1600 MN Schnitzeichnung Dimensionszeichrung Reatsierbakeitsstudie E.T.-Mappe VERSIONE ...: STANDARD CODICE DENOMINAZIONE NOTE P. Description - Description Q. Note - Plan Code - Codigo Beschreibung - Denominacion Bemerk - Notas  $\Theta\Theta\Theta\Theta$ 001 32003822100 CORONA DENTATURA INTERNA 1 RING-GEAR - COURONNE HOHLRAD - CORONA Plan encombrement Etude de faisabilite 003 32724630300 GIUNTO CENTRALE i=4Liste de rechanges 1 SUN PINION - PIGNON CENTRAL Plan en coupe ZENTRALRITZEL - PIÑON SOLAR 005 32724830300 GIUNTO CENTRALE i=5 1 SUN PINION - PIGNON CENTRAL ZENTRALRITZEL - PIÑON SOLAR 006 32724930300 GIUNTO CENTRALE 1 SUN PINION - PIGNON CENTRAL 9999 ZENTRALRITZEL - PIÑON SOLAR 008 32505330300 SATELLITE i=43 Cross sectional drawing Dimensional drawing Feasability plan PLANET GEAR - SATELLITE PLANETENRAD - SATELITE 010 32505432600 SATELLITE i=53 PLANET GEAR - SATELLITE PLANETENRAD - SATELITE 32505530300 SATELLITE i = 73 PLANET GEAR - SATELLITE PLANETENRAD - SATELITE 013 34532103500 PORTASATELLITE i=41 0000 PLANET CARRIER - PORTE-SATELLITE PLANETENTRAEGER PORTASATELITES 015 34532203500 PORTASATELLITE i=51 PLANET CARRIER - PORTE-SATELLITE PLANETENTRAEGER - PORTASATELITES 016 34532303500 PORTASATELLITE i=71 PLANET CARRIER - PORTE-SATELLITE PLANETENTRAEGER - PORTASATELITES 019 31502030100 PERNO PORTASATELLITE 3 PLANET SHAFT - AXE PORTESAT. LAGERBOLZEN - PERNO PORTASAT. Mod. Descrizione modifica Data En/Ct Sostituisce la: P.N. Complessivo 0 Dimensionale (2) Studio fattibilità Esploso ( G.017:04/005.0

00/4251