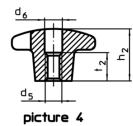

# **Drawing**

picture 2

# **Order information**

| Dimensions                                 |                |                |                |                |     | Art. No.   |
|--------------------------------------------|----------------|----------------|----------------|----------------|-----|------------|
| d <sub>1</sub>                             | d <sub>2</sub> | d <sub>4</sub> | h <sub>2</sub> | t <sub>1</sub> | _   |            |
|                                            |                | H7             |                |                |     |            |
| [mm]                                       |                |                |                |                | [g] |            |
| with smooth blind hole, form C – picture 3 |                |                |                |                |     |            |
| 50                                         | 18             | 10             | 32             | 18             | 99  | 24620.0250 |