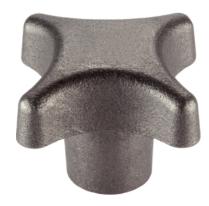

# Palm Grips • DIN 6335 cast iron

# **Product Description**

These palm grips are manufactured according to DIN 6335. Sandblasted or tumbled.