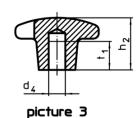

# **Drawing**

picture 2

# **Order information**

| Dimensions                                 |                |                |                |                |     | Art. No.   |
|--------------------------------------------|----------------|----------------|----------------|----------------|-----|------------|
| d <sub>1</sub>                             | d <sub>2</sub> | d <sub>4</sub> | h <sub>2</sub> | t <sub>1</sub> | _   |            |
|                                            |                | H7             |                |                |     |            |
| [mm]                                       |                |                |                |                | [g] |            |
| with smooth blind hole, form C – picture 3 |                |                |                |                |     |            |
| 50                                         | 18             | 10             | 32             | 18             | 99  | 24620.0250 |