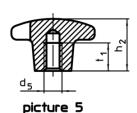

# **Drawing**

picture 2

# **Order information**

| Dimensions                                 |                |                |                |                |     | Art. No.   |
|--------------------------------------------|----------------|----------------|----------------|----------------|-----|------------|
| d <sub>1</sub>                             | d <sub>2</sub> | d <sub>4</sub> | h <sub>2</sub> | t <sub>1</sub> | _   |            |
|                                            |                | H7             |                |                |     |            |
| [mm]                                       |                |                |                |                | [g] |            |
| with smooth blind hole, form C – picture 3 |                |                |                |                |     |            |
| 50                                         | 18             | 10             | 32             | 18             | 99  | 24620.0250 |